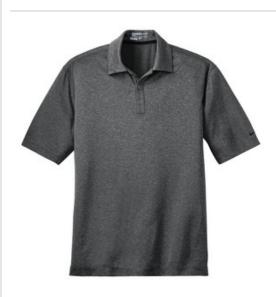

## Nike Dri-FIT Heather Polo. 474231

Stay comfortable before, during and after the round in this sophisticated style. Dri-FIT moisture management technology helps keep you dry and focused. Contrast stitch details on the seams and collar. Other features include a self-fabric collar, three-button placket and open hem sleeves. A contrast heat transfer Swoosh design trademark is on the left sleeve. Made of 4-ounce, 100% polyester heathered jersey Dri-FIT fabric. CARE INSTRUCTIONS

MACHINE WASH WARM / WAS WITH LIKE COLORS / DO NOT USE SOFTNERS / DO NOT BLEACH / TUMBLE DRY LOW / COOL IRON / DO NOT IRON DESIGN / DO NO DRY CLEAN

Tips For Effectively Screen Printing Polyester Fabrics