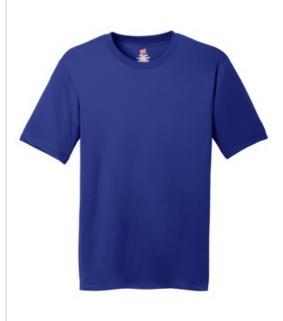

# Hanes<sup>®</sup> Cool Dri<sup>®</sup> Performance T-Shirt. 4820

| <ul> <li>4-ounce, 100% polyester interlock</li> </ul>       |       |
|-------------------------------------------------------------|-------|
| <ul> <li>Wicks and dries quickly</li> </ul>                 |       |
| 50+ UPF rating                                              |       |
| <ul> <li>Tag-free label</li> </ul>                          |       |
| Narrow ribbed collar                                        |       |
| <ul> <li>Double-needle coverseamed neck</li> </ul>          |       |
| Double-needle sleeves and hem                               |       |
| Due to the nature of 100% polyester performance fabrics,    | front |
| special care must be taken throughout the printing process. |       |
| Given the extreme heat required for sublimation, please     |       |
| consult with your decorator. It is highly recommended to    |       |
| sample test product by color before production.             |       |
| CAREINSTRUCTIONS                                            |       |
| Turn inside out. Machine wash cold. Remove promptly after   |       |
| wash. Dark colors separately. Only non-chlorine bleach when |       |
| needed. Tumble dry low. Cool iron if needed exclusive of    |       |
| decoration. Do not dry clean or use fabric softener.        | back  |
|                                                             |       |
|                                                             |       |