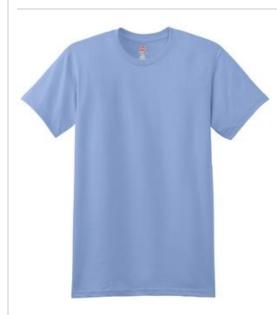

# Nano-T<sup>®</sup> Cotton T-Shirt. 4980

- 4.5-ounce, 100% ring spun cotton
- 99/1 cotton/poly (Ash)
- 90/10 cotton/poly (Light Steel)
- Contemporary fit
- Narrow rib knit collar w ithout coverseam
- Tear-aw ay label
- Shoulders slightly rolled forward

Please note: This product is transitioning from heat transfer labels to tear-aw ay labels and orders may contain a combination of both.