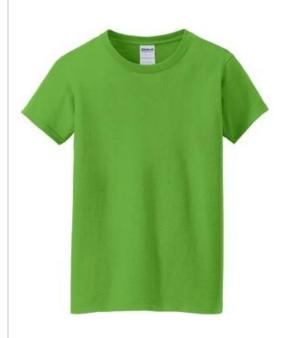

# Gildan<sup>®</sup> Ladies Heavy Cotton™ 100% Cotton T-Shirt. 5000L

- 5.3-ounce, 100% cotton
- Seamless double-needle 1/2" collar
- 50/50 cotton/poly (Graphite Heather)
- Taped neck and shoulders
- Tearaw ay label
- Side seamed with tapered fit
- Cap sleeves
- Double-needle sleeves and hem

front

back