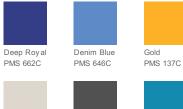

Deep Red PMS 207C

Sand

3C

COLOR INFORMATION

Please note: PMS code information is shown only when an exact match is available.

Ash Black

PMS COOL GRAY PMS BLACK 6C 7C

Orange Purple PMS 172C . PMS 2685C

Smoke Grey Teal PMS WARM GRAY PMS COOL GRAY PMS 633C 11C

White

Light Blue PMS 283C

Yellow PMS 106C

\*Not all sizes are available in every color.