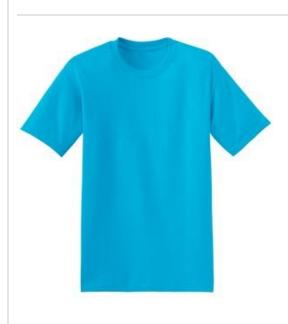

## EcoSmart<sup>®</sup> 50/50 Cotton/Poly T-Shirt. 5170

| 5.2-ounce, 50/50 cotton/poly                                   |       |
|----------------------------------------------------------------|-------|
| Made with up to 5% recycled polyester                          |       |
| Taped neck and shoulders                                       |       |
| Double-needle coverseamed crew neck                            |       |
| Lay-flat collar                                                |       |
| Tear-aw ay label                                               |       |
| Double-needle sleeves and hem                                  |       |
| ease note: This product is transitioning from tagged labels to | front |
| g-free and orders may contain a combination of both.           |       |
| AREINSTRUCTIONS                                                |       |
| rrn inside out. Machine w ash cold. Dark colors separately.    |       |
| nly non-chlorine bleach w hen needed. Tumble dry low. Cool     |       |
| n if needed exclusive of decoration.                           |       |
|                                                                |       |
|                                                                |       |
|                                                                |       |