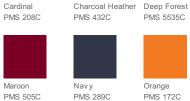

Deep Red PMS 207C

Sand

3C

COLOR INFORMATION

Please note: PMS code information is shown only when an exact match is available.

Ash Black

PMS COOL GRAY PMS BLACK 6C 7C

Orange Purple PMS 172C . PMS 2685C

Smoke Grey Teal PMS WARM GRAY PMS COOL GRAY PMS 633C 11C

White

Light Blue PMS 283C

Yellow PMS 106C

\*Not all sizes are available in every color.