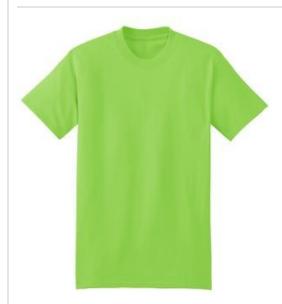

# 100% Cotton T-Shirt. 5180

- 6.1-ounce, 100% ring spun cotton
- 99/1 cotton/poly (Ash)
- 90/10 cotton/poly (Light Steel)
- 60/40 cotton/poly (Charcoal Heather)
- Tear-aw ay label
- Double-needle coverseamed crew neck
- Lay-flat collar
- Shoulder-to-shoulder taping
- Double-needle sleeves and hem