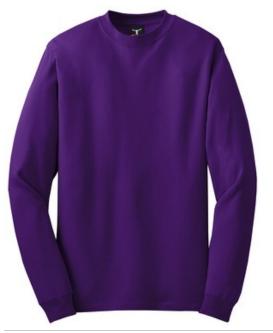

## 100% Cotton Long Sleeve T-Shirt. 5186

## • 6.1-ounce, 100% ring spun cotton 99/1 cotton/poly (Ash) 90/10 cotton/poly (Light Steel) Tear-aw ay label Lay-flat collar Coverseamed neck Double-needle neck and hem Shoulder-to-shoulder taping front Rib knit cuffs Please note: This product is transitioning from tag-free labels to tear-aw ay labels. Your order may contain a combination of both labels. CARE INSTRUCTIONS Turn inside out. Machine wash cold. Dark colors separately. Only non-chlorine bleach when needed. Tumble dry low. Cool iron if needed exclusive of decoration. back