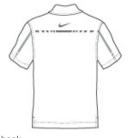

# 

Nike Dri-FIT Graphic Polo. 527807

Get noticed. Bold heat transfer graphics on the shoulders and Dri-FIT moisture management technology make this polo a sporty, high performer. Design details include a self-fabric collar, three-button placket, open hem sleeves and side vents. The contrast heat transfer Sw oosh design trademark is on the center back. Made of 5.4-ounce, 100% polyester Dri-FIT fabric.