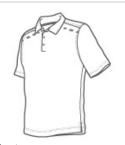

# 

Nike Dri-FIT Graphic Polo. 527807

Get noticed. Bold heat transfer graphics on the shoulders and Dri-FIT moisture management technology make this polo a sporty, high performer. Design details include a self-fabric collar, three-button placket, open hem sleeves and side vents. The contrast heat transfer Sw oosh design trademark is on the center back. Made of 5.4-ounce, 100% polyester Dri-FIT fabric.