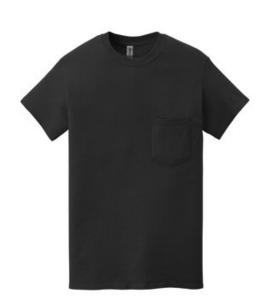

## Gildan <sup>®</sup> Heavy Cotton <sup>™</sup> 100% Cotton Pocket T-Shirt. 5300

- 5.3-ounce, 100% cotton
- 50/50 cotton/poly (Graphite Heather, Safety Green)
- 90/10 cotton/poly (Sport Grey)
  - Taped neck and shoulders
- Tearaw ay label

.

- Single-needle left chest pocket
- Double-needle pocket, sleeves and hem

### CARE INSTRUCTIONS

Machine w ash w arm, inside out, w ith like colors. Only nonchlorine bleach. Tumble dry medium. Do not iron if decorated. Do not dry clean. front

back