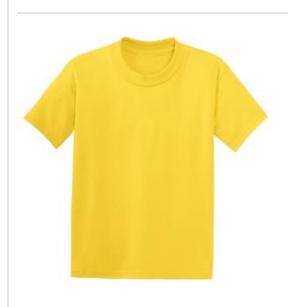

## Youth EcoSmart<sup>®</sup> 50/50 Cotton/Poly T-Shirt. 5370

| 5.2-ounce, 50/50 cotton/poly                                     |       |
|------------------------------------------------------------------|-------|
| <ul> <li>99/1 cotton/poly (Ash)</li> </ul>                       |       |
| <ul> <li>90/10 cotton/poly (Light Steel)</li> </ul>              |       |
| <ul> <li>Made with up to 5% recycled polyester</li> </ul>        |       |
| <ul> <li>Taped neck and shoulders</li> </ul>                     |       |
| Tag-free label                                                   |       |
| <ul> <li>Double-needle coverseamed crew neck</li> </ul>          |       |
| <ul> <li>Lay-flat collar</li> </ul>                              | front |
| <ul> <li>Double-needle sleeves and hem</li> </ul>                |       |
| Please note: This product is transitioning from tagged labels to |       |
| tag-free and orders may contain a combination of both.           |       |
| CAREINSTRUCTIONS                                                 |       |
| Turn inside out. Machine wash cold. Dark colors separately.      |       |
| Only non-chlorine bleach when needed. Tumble dry low. Cool       |       |
| iron if needed exclusive of decoration.                          |       |
|                                                                  |       |
|                                                                  | back  |