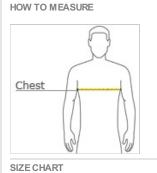

### CHEST WIDTH

Measure under the arm and around the fullest part of the chest with arms dow n, keeping tape horizontal.

|      | XS  | s   | М     | L     | XL    |
|------|-----|-----|-------|-------|-------|
| Size | 2/4 | 6/8 | 10/12 | 14/16 | 18/20 |