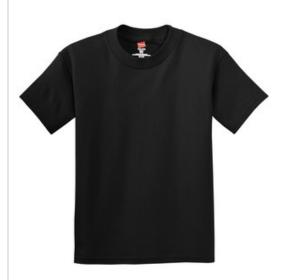

## Youth Tagless<sup>®</sup> 100% Cotton T-Shirt. 5450

- 6-ounce, 100% ComfortSoft® cotton
- 99/1 cotton/poly (Ash)
- 90/10 cotton/poly (Light Steel)
- Tagless label
- Double-needle coverseamed crew neck
- Lay-flat collar
- Shoulder-to-shoulder taping
- Side seams
- Double-needle sleeves and hem

Please note: This product is transitioning from tagged labels to tag-free and orders may contain a combination of both.

#### **CARE INSTRUCTIONS**

Turn inside out. Machine wash cold. Dark colors separately.

Only non-chlorine bleach when needed. Tumble dry low. Cool iron if needed exclusive of decoration.