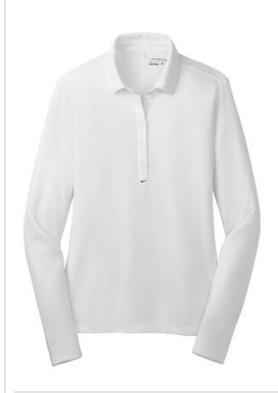

# Nike Ladies Long Sleeve Dri-FIT Stretch Tech Polo. 545322

Dri-FIT moisture management technology and stretch fabric make this long sleeve polo a true performer for her. Tailored for a feminine fit with a self-fabric collar, five-button placket and open cuffs. Heat transfer label for tag-free comfort. Dyed-to-match buttons on White and Black. White buttons on Varsity Red, Anthracite and Blue Sapphire. Side vents. The contrast Sw oosh design trademark is embroidered on the center front, below the placket. Made of 5-ounce, 100% polyester Dri-FIT fabric.