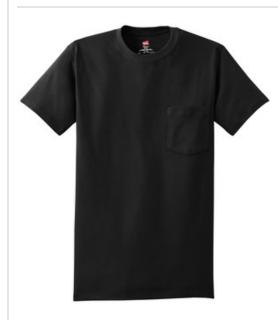

# Tagless® 100% Cotton T-Shirt with Pocket. 5590

- 6-ounce, 100% cotton /LI>
- 99/1 cotton/poly (Ash)
- 90/10 cotton/poly (Light Steel)
- Tear-aw ay label
- Set-in 1x1 rib crew neck
- Self-fabric neck tape for comfort/LI>
- Quarter-turned body
- 5-point left chest pocket
- Double-needle sleeves and hem

Please note: This product is transitioning from tag-free labels to tear-aw ay labels and orders may contain a combination of both.

front

back