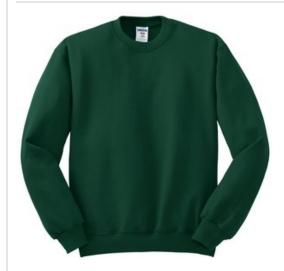

# NuBlend<sup>®</sup> Crewneck Sweatshirt. 562M

- 8-ounce, 50/50 cotton/poly NuBlend® pill-resistant fleece
- High-stitch density for a smooth-printing canvas
- Coverseamed neck, armholes and waistband
- 1x1 rib knit collar, cuffs and waistband with spandex
- Ash (formerly Birch)