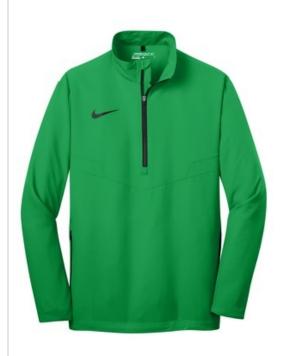

# Nike 1/2-Zip Wind Shirt. 578675

A 1/2 zip gives this w ind-beating essential easy ventilation for time spent on and off the course. Features include front zippered pockets, adjustable cuffs w ith hook and loop closures and an open hem w ith draw cord and toggle. The contrast heat transfer Sw oosh design trademark is on the right chest. Made of 5.1-ounce, 100% polyester.