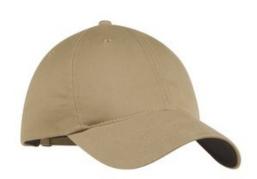

# Nike Unstructured Twill Cap. 580087

The perfect classic look with a contrast underbill as engineered by Nike. This cap has an unstructured, mid-profile design and a self-fabric closure with buckle. The contrast Swoosh design trademark is embroidered on the center back. Made of 58/42 cotton/poly twill.