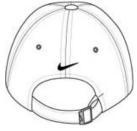

# Nike Unstructured Twill Cap. 580087

The perfect classic look with a contrast underbill as engineered by Nike. This cap has an unstructured, mid-profile design and a self-fabric closure with buckle. The contrast Swoosh design trademark is embroidered on the center back. Made of 58/42 cotton/poly twill.