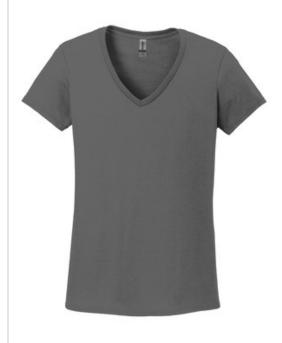

# Gildan<sup>®</sup> Ladies Heavy Cotton <sup>™</sup> 100% Cotton V-Neck T-Shirt. 5V00L

- 5.3-ounce, 100% cotton
- 90/10 cotton/poly (Sport Grey)
- Taped neck and shoulders
- Mitered 1/2" v-neck collar
- Side seamed with tapered fit
- Cap sleeves

## **CARE INSTRUCTIONS**

Machine wash warm, inside out, with like colors. Only non-chlorine bleach. Tumble dry medium. Do not iron if decorated. Do not dry clean.

front

back