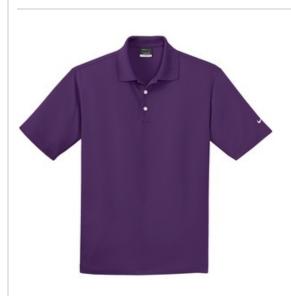

## Nike Tall Dri-FIT Micro Pique Polo. 604941

Stay cool w hen things heat up. Engineered w ith Dri-FIT fabric w hich provides moisture management technology. This comfortable micro pique polo has an exceptionally soft hand. Features a flat knit collar and three-button placket. The design features a flat knit collar, three-button placket and open hem sleeves. The contrast Sw oosh design trademark embroidered on the left sleeve. Made of 4.4-ounce, 100% polyester. CARE INSTRUCTIONS