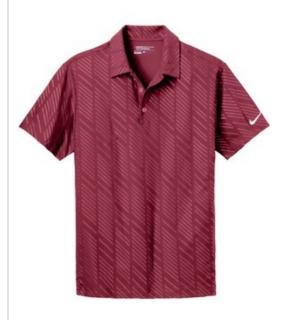

## Nike Dri-FIT Embossed Polo. 632412

Subtly embossed geometric graphics add texture and update this relaxed sports look, while Dri-FIT moisture management technology helps keep you dry and comfortable. Features a self-fabric collar, three-button placket and open hem sleeves. The contrast Sw oosh design trademark is embroidered on the left sleeve. Made of 5.8-ounce, 91/9 polyester/spandex Dri-FIT fabric.