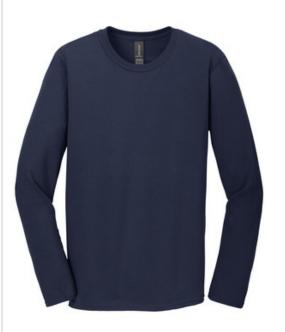

## Gildan Softstyle<sup>®</sup> Long Sleeve T-Shirt. 64400

| <ul> <li>4.5-ounce, 100% ring spun cotton</li> </ul>                         |       |
|------------------------------------------------------------------------------|-------|
| <ul> <li>90/10 cotton/poly (Sport Grey)</li> </ul>                           |       |
| <ul> <li>Seamless double-needle <sup>3</sup>/<sub>4</sub>" collar</li> </ul> |       |
| <ul> <li>Taped neck and shoulders</li> </ul>                                 |       |
| Tearaw ay label                                                              |       |
| <ul> <li>Semi-fitted</li> </ul>                                              |       |
| <ul> <li>Rolled forw ard shoulders for better fit</li> </ul>                 |       |
| <ul> <li>Double-needle sleeves and hem</li> </ul>                            | front |
| CAREINSTRUCTIONS                                                             |       |
| Machine w ash w arm, inside out, w ith like colors. Only non-                |       |
| chlorine bleach. Tumble dry medium. Do not iron if decorated.                |       |
| Do not dry clean.                                                            |       |
|                                                                              |       |
|                                                                              |       |
|                                                                              |       |
|                                                                              |       |
|                                                                              | back  |