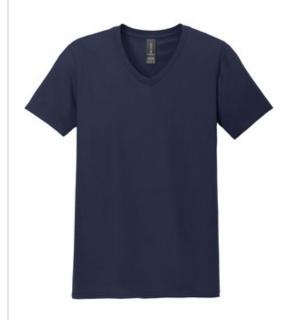

# Gildan Softstyle<sup>®</sup> V-Neck T-Shirt. 64V00

- 4.5-ounce, 100% ring spun cotton
- 90/10 cotton/poly (Sport Grey)
- Mitered 5/8" v-neck collar
- Taped neck and shoulders
- Tearaw ay label
- Semi-fitted
- Rolled forward shoulders for better fit
- Double-needle sleeves and hem

## **CARE INSTRUCTIONS**

Machine wash warm, inside out, with like colors. Only nonchlorine bleach. Tumble dry medium. Do not iron if decorated. Do not dry clean.

| Front |  |  |  |
|-------|--|--|--|

back