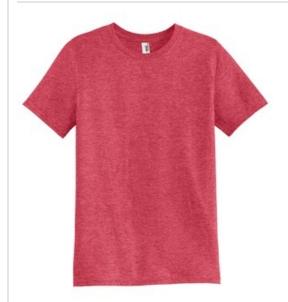

# Anvil<sup>®</sup> Tri-Blend Tee. 6750

- 4.2-ounce, 50/25/25 poly/combed ring spun cotton/rayon
- TearAw ay<sup>™</sup> label
- 5/8" seamed collar
- Shoulder-to-shoulder taping
- Tubular
- Double-needle sleeves and hem
- Please note: This product is transitioning from Anvil labels to Anvil by Gildan labels. Your order may contain a combination of both labels.