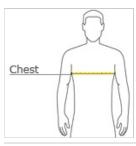

#### HOW TO MEASURE

### CHEST WIDTH

Measure under the arm and around the fullest part of the chest with arms down, keeping tape horizontal.