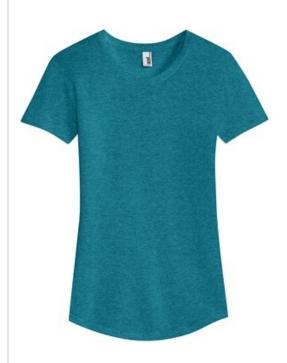

# Anvil® Ladies Tri-Blend Tee. 6750L

- 4.2-ounce, 50/25/25 poly/combed ring spun cotton/rayon
- Semi-fitted contoured silhouette with side seam
- TearAw ay TM label
- Seamed collar
- Shoulder-to-shoulder taping
- Double-needle sleeves and curved bottom hem
- Please note: This product is transitioning from Anvil labels to Anvil by Gildan labels. Your order may contain a combination of both labels.

### **CARE INSTRUCTIONS**

Machine w ash w arm, inside out, w ith like colors. Only non-chlorine bleach. Tumble dry medium. Do not iron if decorated. Do not dry clean.

front

back

#### COLOR INFORMATION

Please note: PMS code information is shown only when an exact match is available.

Black PMS 426C

Heather Dark Grey PMS COOL GRAY 11C

Heather Galapagos Blue PMS 632C

Heather Grey PMS 422C

Heather Red PMS 193C

White