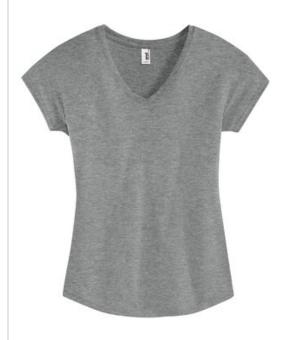

# Anvil® Ladies Tri-Blend V-Neck Tee. 6750VL

- 4.2-ounce, 50/25/25 poly/combed ring spun cotton/rayon
- Semi-fitted silhouette
- TearAw ay<sup>™</sup> label
- Shoulder-to-shoulder taping
- Rib knit 1/2" v-neck collar
- Single-needle topstitched front neck
- Double-needle dolman sleeves and curved bottom hem
- Please note: This product is transitioning from Anvil labels to Anvil by Gildan labels. Your order may contain a combination of both labels.