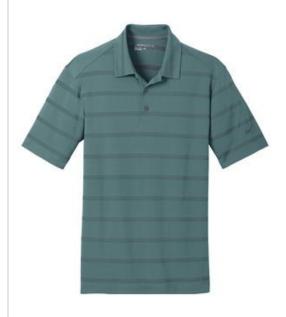

# Nike Dri-FIT Fade Stripe Polo. 677786

Subtle horizontal stripes combine with Dri-FIT moisture management technology in this polo that keeps you dry on and off the course. Design details include a self-fabric collar, three-button placket and open hem sleeves. The contrast Sw oosh design trademark is embroidered on the left sleeve. Made of 3.4-ounce, 100% polyester Dri-FIT fabric.

### COLOR INFORMATION

Please note: PMS code information is shown only when an exact match is available.

Dark Steel Grey/ Anthracite PMS 430C

Photo Blue/ College Navy PMS 7698C

Sport Teal/ Anthracite PMS 444C