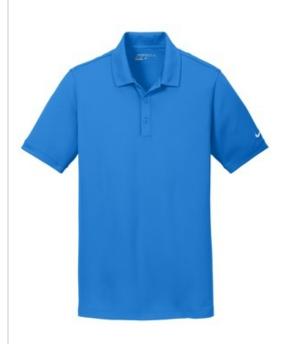

# Nike Dri-FIT Solid Icon Pique Modern Fit Polo.

Dri-FIT moisture management technology achieves maximum comfort, w hile an iconic look gives this pique polo modern style. Design details include a self-fabric collar, dyed-to-match buttons and open hem sleeves. Three-button placket. The contrast Swoosh design trademark is embroidered on the left sleeve.Made of 4.7-ounce, 100% polyester pique Dri-FIT fabric. Modern fit is slightly tailored through the chest, arms and waist.