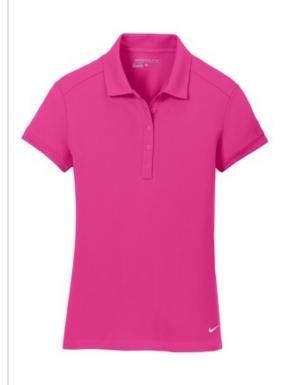

# Nike Ladies Dri-FIT Solid Icon Pique Modern Fit Polo. 746100

Dri-FIT moisture management technology achieves maximum comfort, while an iconic look gives this pique polo modern style. Design details include a self-fabric collar, dyed-to-match buttons and open hem sleeves. Tailored for a feminine fit with a five-button placket. The contrast Swoosh design trademark is embroidered on the left hem. Made of 4.7-ounce, 100% polyester pique Dri-FIT fabric.