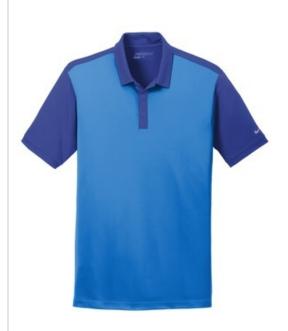

# Nike Dri-FIT Colorblock Icon Modern Fit Polo. 746101

Inspired by styles worn by top Nike Golf athletes, this polo has a bold contrast collar and sleeves for immediate impact. Dri-FIT moisture management technology ensures cooler, drier performance. Design details include a self-fabric collar, contrast three-button placket with dyed-to-match buttons and open hem sleeves. A metallic silver Sw oosh design trademark is on the left sleeve. Made of 5.2-ounce, 100% polyester Dri-FIT fabric. Modern fit is slightly tailored through the chest, arms and waist.