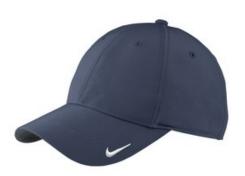

## Nike Swoosh Legacy 91 Cap. 779797

With a smooth front panel and stretch for comfort, this moisture-wicking cap continues a legacy of performance. This popular cap has been modernized from its original 1991 design with an unstructured, mid-profile and a hook and loop closure. The contrast Sw oosh design trademark is embroidered on the bill. Made of 5.6-ounce, 90/10 polyester/spandex.