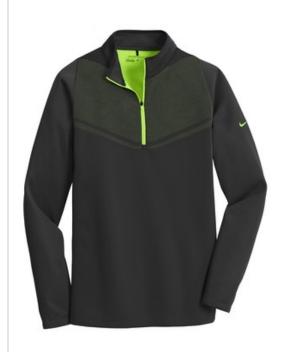

# Nike Therma-FIT Hypervis 1/2-Zip Cover-Up. 779803

For lightw eight, allover w armth and temperature regulation, this cover-up excels with Therma-FIT fabric. The chevron design across the chest provides a striking pop of color detail. Distinctive contrast color at the neck and zipper, plus a brushed interior makes this versatile layering piece an everyday essential. Details include a reverse coil zip-through collar, open cuffs and an open hem. The contrast Sw oosh design trademark is embroidered on the upper left sleeve. Made of 10.2-ounce, 100% polyester Therma-FIT fabric.

front

back