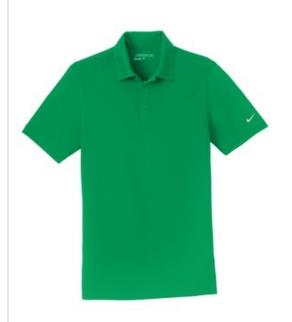

# Nike Dri-FIT Players Modern Fit Polo. 799802

This polo delivers timeless style and performance with ultrasmooth double pique and Dri-FIT moisture management technology. Design features include a three-button placket, streamlined self-fabric collar and open hem sleeves. A contrast metallic silver heat transfer Sw oosh design trademark is on the left sleeve. Made of 6-ounce, 100% polyester Dri-FIT fabric. Modern fit is slightly tailored through the chest, arms and w aist.