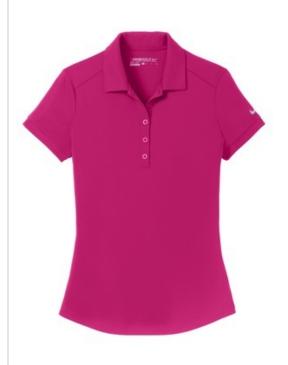

# Nike Ladies Dri-FIT Players Modern Fit Polo. 811807

This polo delivers timeless style and performance with ultrasmooth double pique and Dri-FIT moisture management technology. Design features include a streamlined self-fabric collar and open hem sleeves. Tailored for a feminine fit with a five-button placket. A heat transfer contrast metallic silver Swoosh design trademark is on the left sleeve. Made of 6ounce, 100% polyester Dri-FIT fabric.