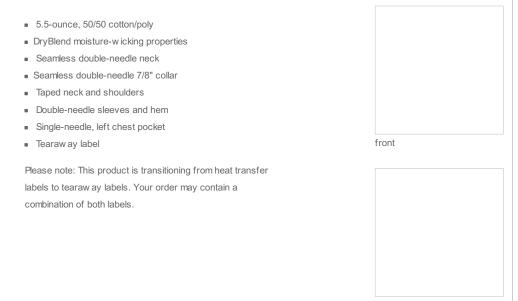

## DryBlend<sup>®</sup> 50 Cotton/50 Poly Pocket T-Shirt. 8300

back

### COLOR INFORMATION

Please note: PMS code information is shown only when an exact match is available.

Ash Grey

3C

Navv

Orange PMS 2026C

Royal PMS 7686C

7C

Sport Grey PMS COOL GRAY

White

\*Not all sizes are available in every color.