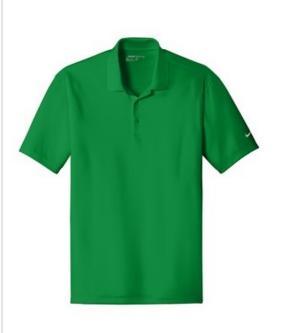

## Nike Dri-FIT Classic Fit Players Polo with Flat Knit Collar. 838956

Engineered for the course and beyond, this performance style has a flat knit collar for a classic look. Unparalleled Dri-FIT moisture management technology delivers optimal breathability. Design features include a three-button placket and open hem sleeves. A contrast heat transfer Sw oosh design trademark is on the left sleeve. Made of 6-ounce, 100% polyester Dri-FIT fabric. Classic fit is fuller through the chest, arms and w aist.