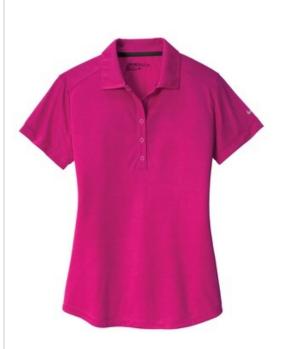

# Nike Ladies Dri-FIT Crosshatch Polo. 838961

The allover crosshatch print adds a technical look to this polo, w hile the Dri-FIT fabrication delivers performance and ensures breathable comfort. Tailored for a feminine fit. Design details include a self-fabric collar, five-button placket and open hem sleeves. A contrast heat transfer Sw oosh design trademark is on the left sleeve. Made of 5.29-ounce, 100% polyester Dri-FIT fabric.