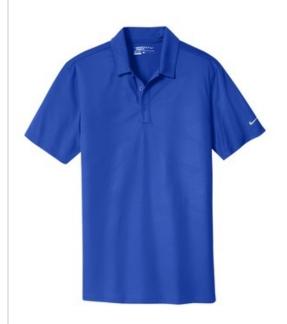

# Nike Dri-FIT Embossed Tri-Blade Polo. 838964

An allover embossed tonal tri-blade pattern gives this polo a sophisticated edge w hile Dri-FIT moisture management technology delivers breathable performance. Design features include a self-fabric collar, three-button placket and open hem sleeves. A contrast heat transfer Sw oosh design trademark is on the left sleeve. Made of 5.29-ounce, 100% polyester Dri-FIT fabric.