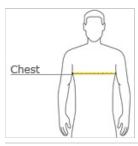

### HOW TO MEASURE

# CHEST WIDTH

Measure under the arm and around the fullest part of the chest with arms down, keeping tape horizontal.