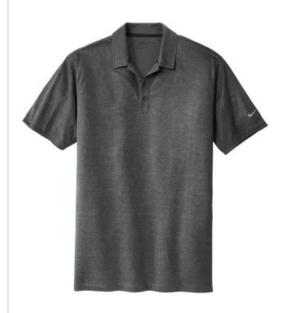

# Nike Dri-FIT Crosshatch Polo. 838965

The allover crosshatch print adds a technical look to this polo, while the Dri-FIT fabrication delivers performance and ensures breathable comfort. Design details include a self-fabric collar, three-button placket and open hem sleeves. A contrast heat transfer Sw oosh design trademark is on the left sleeve. Made of 5.29-ounce, 100% polyester Dri-FIT fabric. CARE INSTRUCTIONS

Machine wash cold. Wash inside out. Wash with like colors. Do not use softners. Do not use bleach. Tumble dry low. Do not iron. Do not dry clean.

front

back