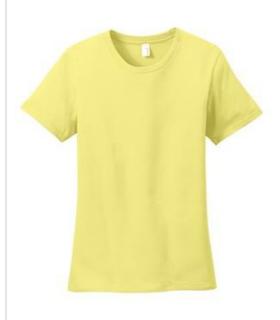

## Anvil<sup>®</sup> Ladies 100% Combed Ring Spun Cotton T-Shirt. 880

- 4.3-ounce, 100% combed ring spun cotton
- 65/35 poly/ring spun cotton (Heather Blue, Heather Dark Grey, Heather Green, Heather Purple)
- 90/10 ring spun cotton/poly (Heather Grey)
- Semi-fitted silhouette w ith side seam
- TearAw ay ™ label
- Seamed collar
- Shoulder-to-shoulder taping .
- Double-needle sleeves and hem

### CARE INSTRUCTIONS

Machine w ash w arm w ith like colors, only non-chlorine bleach when needed. Tumble dry medium. Do not iron if decorated.

front back