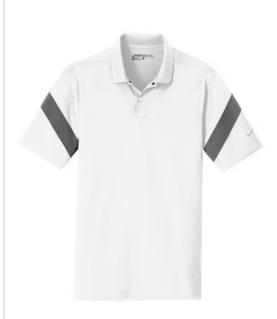

# Nike Dri-FIT Commander Polo. 881657

Take command of the course or the office in this polo that has a modern stripe frame design across the back and wrapped around each sleeve. Dri-FIT moisture management technology delivers true performance. Details include a flat knit collar, tw o-snap placket and open hem sleeves. A contrast heat transfer Sw oosh design trademark is on the left sleeve. Made of 5.3-ounce, 100% polyester Dri-FIT fabric. **CARE INSTRUCTIONS** Machine w ash cold. w ash inside out; w ash with like colors.

Do not use softners. Do not use bleach. Tumble dry low. Do not iron.do not dry clean

back