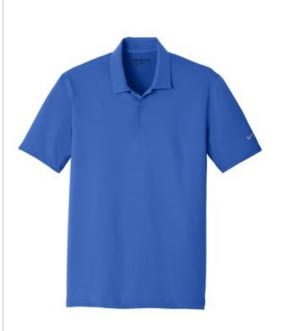

# Nike Dri-FIT Legacy Polo. 883681

A modern tribute to the unparalleled Nikeheritage, this sophisticated polo has a subtle, grid-like texture and is engineered with Dri-FIT moisture management technology. Design details include a self-fabric collar, three-button placket with dyed-to-match buttons and open hem sleeves. The contrast heat transfer Sw oosh design trademark is on the left sleeve. Made of 4.2-ounce, 100% polyester Dri-FIT fabric. CARE INSTRUCTIONS