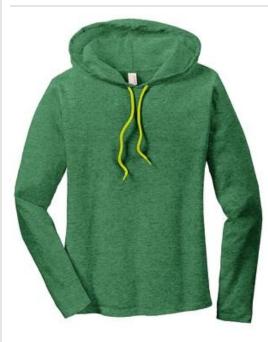

# Anvil<sup>®</sup> Ladies 100% Combed Ring Spun Cotton Long Sleeve Hooded T-Shirt. 887L

- 4.3-ounce, 100% combed ring spun cotton
- 65/35 cotton/poly (Heathers)
- Semi-fitted silhouette with side seam н.
- TearAw ay ™ label .
- Relaxed, unlined hood with contrast draw cord
- Double-needle neck, sleeves and hem
- Please note: This product is transitioning fromAnvil labels to

Anvil by Gildan labels. Your order may contain a combination of both labels.

Heather Green/ Neon Yellow PMS 7482 C

Heather Purple/ Neon Yellow PMS 668 C

Hot Pink/ Neon Yellow PMS 212 C

PMS 533 C

White/ Dark Grev PMS COOL GREY 1 C