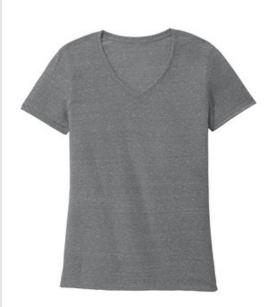

# JERZEES <sup>®</sup> Ladies Snow Heather Jersey V-Neck T-Shirt 88WV

### • 5.2-ounce, 88/12 poly/ring spun cotton jersey

- Classic fit
- Tear-aw ay label н.
- 1x1 rib knit V-neck
- Shoulder to shoulder taping
- Side seamed .
- Double-needle sleeves and hem

front