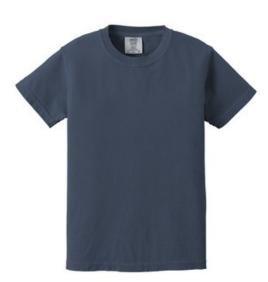

# COMFORT COLORS<sup>®</sup> Youth Ring Spun Tee. 9018

| <ul> <li>5.4-ounce, 100% ring spun cotton</li> <li>Soft-w ashed, garment-dyed fabric</li> <li>Double-needle collar</li> <li>Tw ill-taped neck and shoulders</li> <li>Tw ill label</li> <li>Double-needle sleeve and bottom hems</li> </ul> |       |
|--------------------------------------------------------------------------------------------------------------------------------------------------------------------------------------------------------------------------------------------|-------|
| Maximum w ashing temperature 30 c, inside out, with like<br>colors. Only oxygen/non-chlorine bleach allow ed. Tumble dry<br>at low temperature, max 60 c. Do not iron. Do not dry clean.                                                   | front |
|                                                                                                                                                                                                                                            | back  |