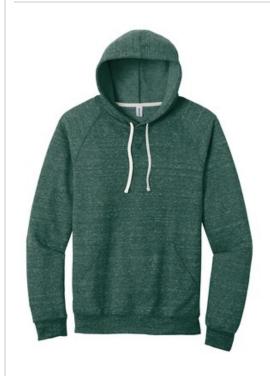

# JERZEES $^{\mbox{\scriptsize (B)}}$ Snow Heather French Terry Raglan Hoodie 90M

- 7.2-ounce, 66/34 poly/ring spun cotton French terry
- Classic fit
- Tear-aw ay label
- V-notch detail
- Natural back neck tape
- Flat draw cord
- Raglan sleeves
- Kangaroo pocket
- Stretch collar, cuffs and hem