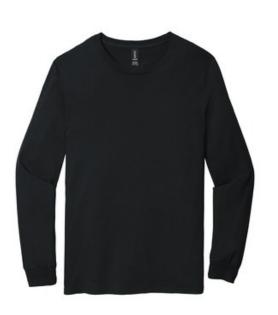

# Anvil <sup>®</sup> 100% Combed Ring Spun Cotton Long Sleeve T-Shirt. 949

- 4.3-ounce, 100% combed ring spun cotton
- 65/35 poly/ring spun cotton (Heather Blue, Heather Green, Heather Purple)
- 90/10 ring spun cotton/poly (Heather Grey)
- TearAw ay label .
- Seamed collar
- Shoulder-to-shoulder taping
- Rib knit cuffs
- Double-needle sleeves and hem