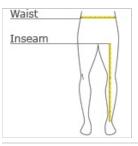

### CARE INSTRUCTIONS

Machine w ash cold w ith like colors. Use only non-chlorine bleach w hen needed. Tumble dry low. Don not iron or dry clean, if decorated.

back

front

HOW TO MEASURE

WAIST Measure around the smallest part of the natural w aist.

## INSEAM

Measure a similar style pant that fits well and is the desired length. Measure from the crotch seam to the hem.

SIZE CHART

|       | S     | М     | L     | XL        | 2XL       | 3XL   |
|-------|-------|-------|-------|-----------|-----------|-------|
| Waist | 28-30 | 32-34 | 36-38 | 40 1/2-43 | 45 1/2-48 | 51-54 |