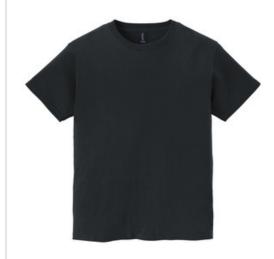

# Anvil $^{\circledR}$ Youth 100% Combed Ring Spun Cotton T-Shirt. 990B

- 4.3-ounce, 100% combed ring spun cotton
- 65/35 poly/combed ring spun cotton (Heather Dark Grey)
- 65/35 poly/ring spun cotton (Heather Blue)
- 90/10 ring spun cotton/poly (Heather Grey)
- TearAw ay label
- Seamed collar
- Shoulder-to-shoulder taping
- Double-needle sleeves and hem/li>
- Please note: This product is transitioning fromAnvil labels to Anvil by Gildan labels. Your order may contain a combination of both labels.