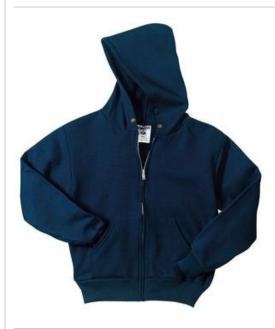

# Youth NuBlend<sup>®</sup> Full-Zip Hooded Sweatshirt. 993B

- 8-ounce, 50/50 cotton/poly NuBlend® pill-resistant fleece
- High stitch density for a smooth printing canvas
- Single-ply hood
- 1x1 rib knit cuffs and waistband
- Double-needle, coverseamed neck, armholes and w aistband
- Front pouch pockets
- Ash (formerly Birch)
- No draw cord at hood