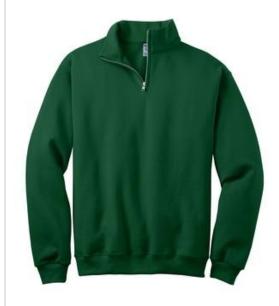

# NuBlend<sup>®</sup> 1/4-Zip Cadet Collar Sweatshirt. 995M

- 8-ounce, 50/50 cotton/poly NuBlend®; pill-resistant fleece
- High-stitch density for a smooth-printing canvas
- Stylish zip-through cadet collar
- Covered aluminum zipper for maximum print area
- Rib knit cuffs and waistband
- Double-needle coverstitching on armholes and waistband